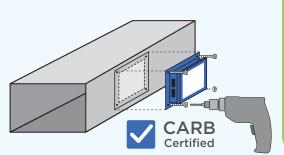

## **EASY INSTALLATION**

- Duct-mounted: closer to the occupied space
- 24VAC standard wiring and suitable for 120-277 voltage with power supply
- Integrated BAS alarm contact eliminates need for separate duct ion sensor